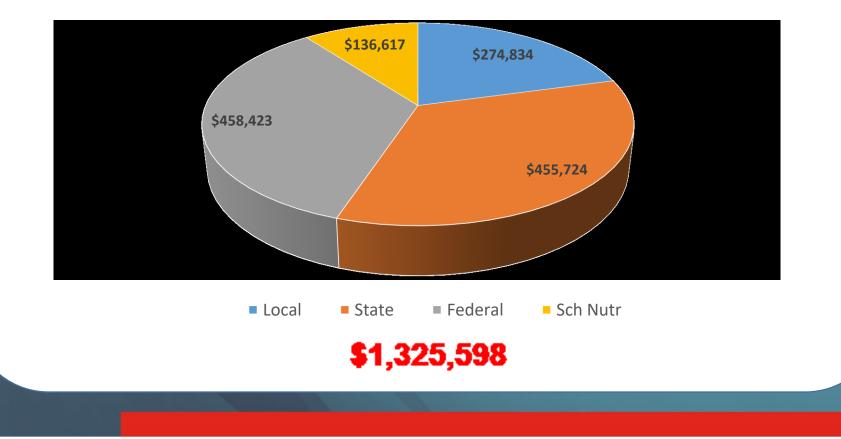

## Salary Increases – 2021-2022

The 3.0% salary increase for 2021-2022 was accompanied by:

- New experience steps for Custodians and Teacher Assistants, and
- Market rate adjustments for various hourly positions
- The estimated annual cost of these increases was \$1,325,598

# Funding Sources- 2021-2022